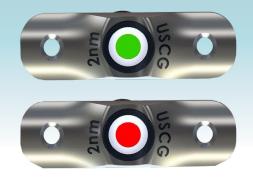

## **RUB RAIL MOUNTED LED NAVIGATION LIGHT SET 2-1/2"**

With constant innovation in mind, we've developed a line of Rub Rail-mounted LED navigation lights - sleek, low-profile lights designed to allow for cleaner, open decks with nonobstructed view points. Very popular with bay boats, these easy-to-install lights meet ABYC and USCG requirements for both sail and powerboat designation, have a waterresistant IP68 rating and provide hours of maintenancefree, reliable use.

#### FEATURES & BENEFITS

- Ideal for up to 30' boats and designed to fit the popular 3/4" insert profiles
- Special order item sold in pairs with one 3-watt port (red) light and one 2-watt starboard (green) light
- Brightness compares to 10-watt incandescent light
- Enables more deck space and easy to install
- Provides a 112.5° unobstructed view with less glare
- Certified for ABYC/USCG-required for 2 NM for both sail and powerboat designation
- Low-voltage 12-14VDC
- Anodized aluminum heat sink for maximum heat dissipation
- LED lights are mounted in a heavy gauge polished stainless-steel joiner cover
- Water-resistant IP68 rating
- Takes a 1-inch #8 stainless-steel fastener (not included)