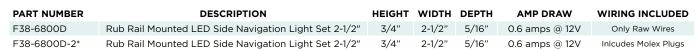

#### FEATURES & BENEFITS

- Ideal for up to 30' boats and designed to fit the popular 3/4" insert profiles
- Special order item sold in pairs with one 3-watt port (red) light and one 2-watt starboard (green) light
- Brightness compares to 10-watt incandescent light
- Enables more deck space and easy to install
- Provides a 112.5° unobstructed view with less glare
- Certified for ABYC/USCG-required for 2 NM for both sail and powerboat designation
- Low-voltage 12-14VDC
- Anodized aluminum heat sink for maximum heat dissipation
- LED lights are mounted in a heavy gauge polished stainless-steel joiner cover
- Water-resistant IP68 rating
- Takes a 1-inch #8 stainless-steel fastener (not included)