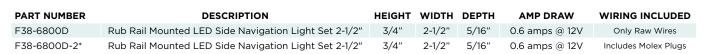

#### FEATURES & BENEFITS

- Ideal for up to 30' boats and designed to fit the popular 3/4" insert profiles
- Special order item sold in pairs with one 3-watt port (red) light and one 2-watt starboard (green) light
- Brightness compares to 10-watt incandescent light
- Enables more deck space and easy to install
- Provides a 112.5° unobstructed view with less glare
- Certified for ABYC/USCG-required for 2 NM for both sail and powerboat designation
- Low-voltage 12-14VDC
- Anodized aluminum heat sink for maximum heat dissipation
- LED lights are mounted in a heavy gauge polished stainless-steel joiner cover
- Water-resistant IP68 rating
- Takes a 1-inch #8 stainless-steel fastener (not included)