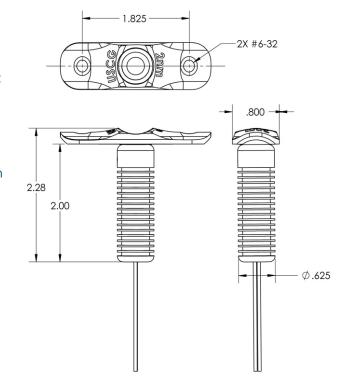

#### FEATURES & BENEFITS

- Ideal for up to 30' boats and designed to fit the popular 3/4" insert profiles
- Special order item sold in pairs with one 3-watt port (red) light and one 2-watt starboard (green) light
- Brightness compares to 10-watt incandescent light
- Enables more deck space and easy to install
- Provides a 112.5° unobstructed view with less glare
- Certified for ABYC/USCG-required for 2 NM for both sail and powerboat designation
- Low-voltage 12-14VDC
- Anodized aluminum heat sink for maximum heat dissipation
- LED lights are mounted in a heavy gauge polished stainless-steel joiner cover
- Water-resistant IP68 rating
- Takes a 1-inch #8 stainless-steel fastener (not included)